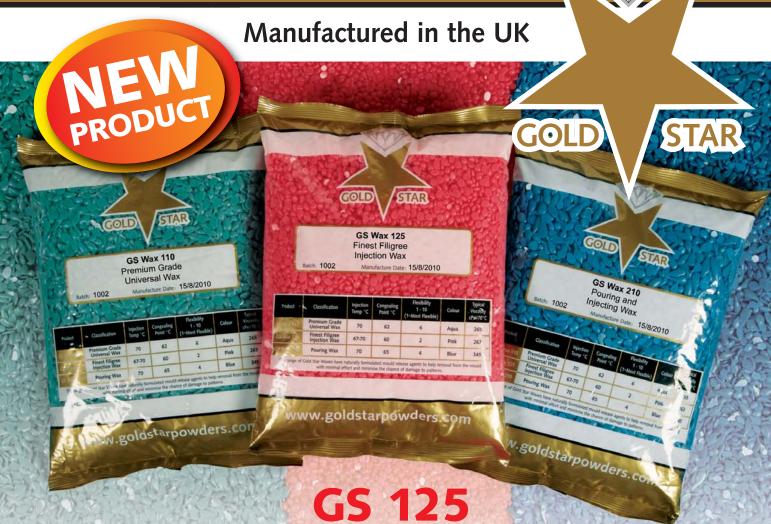

## **GS Wax 110 - General Purpose Wax**

GS110 is a high quality economic general purpose wax that covers a variety of applications, GS 110 is formulated to produce wax patterns with a high level of surface finish and detail reproduction across a wide range of item cross sections and designs. GS 110 is suitable for use with stone in place wax settings.

### **GS Wax 125 - Filigree Injection Wax**

GS125 is a premium grade injection wax developed specifically for fine filigree type applications. Extremely flexible and easy flowing resulting in a exceptionally smooth and shiny surface finish. Will hold sharp details. Almost no shrinkage producing very high detail while enabling easy pattern removal without breakage.

### **GS Wax 210 - Pouring Wax**

GS210 is specifically developed for the production of large patterns and statues. Its accuracy and durable, yet flexible characteristics, with a slow cooling time, excellent flow properties and extremely low viscosity & shrinkage make it ideal for large pieces.

25 bags per box

| Product    | Classification                   | Injection<br>Temp °C | Congealing<br>Point °C | Colour           | Typical<br>Viscosity<br>cPs@70°C |
|------------|----------------------------------|----------------------|------------------------|------------------|----------------------------------|
| GS Wax 110 | Premium Grade<br>Universal Wax   | 70                   | 62                     | Aqua or Burgundy | 265                              |
| GS Wax 125 | Finest Filigree<br>Injection Wax | 67-70                | 60                     | Pink             | 263                              |
| GS Wax 210 | Pouring Wax                      | 70                   | 65                     | Blue or Green    | 345                              |