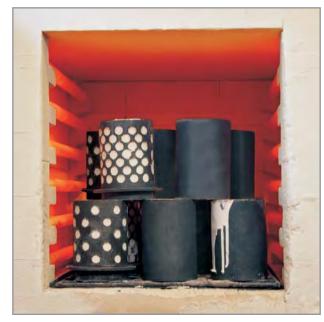

The burnout process is one of the key elements in achieving good-quality castings. GSP has manufactured in the UK our own high quality multi-step Digital Temperature Controller (GSPDTC4) to ISO9001 standards. All Gold Star furnaces are supplied fitted with a GSP-DTC4 controller as standard; the GSP-DTC4 can be also purchased separately. For GSP-DTC4 user guide see page 57.

Gold Star furnaces ensure complete burnout occurs, preventing cool areas which will give incomplete burnout with carbon residues, and will adversely affect the quality of the final casting.

Gold Star furnaces are all delivered complete with a digital controller that has 9 individual programs. These digital controllers are available to purchase as a stand-alone unit, to retrofit to your existing furnace.