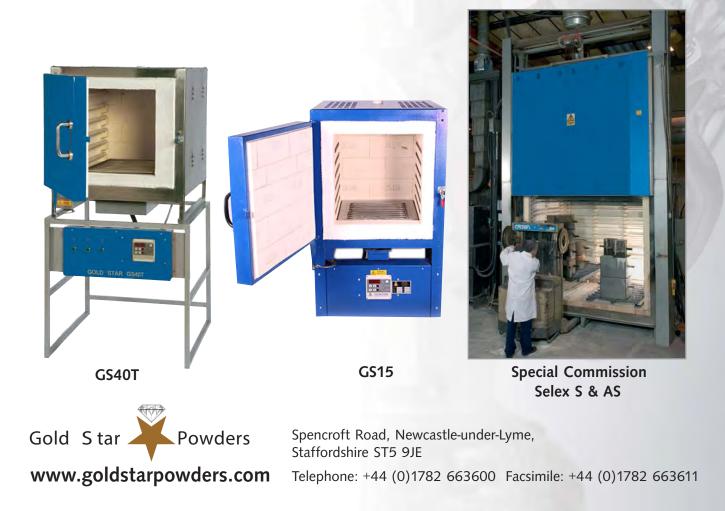

## **De-Wax and Burnout Furnaces**

Today's casting industry, whether it be jewellery or industrial, is constantly developing and demanding more from its equipment suppliers. GSP has, for many years, recognised this fact and has developed not only a range of modern, electric, energy-efficient furnaces for the jewellery industry, but has also worked with customers in both sectors to create bespoke furnaces for their specific applications. We are proud to advise that whether you require a static or bespoke sized furnace, we at GSP provide the expertise and after-sales service you require in this field.

## **Technical Specifications**

| SPECIFICATIONS                          |                        | GS12           | GS15           | GS40T           |                                                            |
|-----------------------------------------|------------------------|----------------|----------------|-----------------|------------------------------------------------------------|
| Flask Capacity<br>(6" x 4" Flange Type) |                        | 8              | 15             | 27              |                                                            |
| Width:                                  | Internal:<br>External: | 340mm<br>550mm | 380mm<br>610mm | 410mm<br>730mm  | Specifically<br>designed<br>to customers'<br>requirements. |
| Depth:                                  | Internal:<br>External: | 340mm<br>700mm | 380mm<br>813mm | 640mm<br>1030mm |                                                            |
| Height:                                 | Internal:<br>External: | 340mm<br>700mm | 405mm<br>914mm | 440mm<br>1620mm |                                                            |
| Weight:                                 |                        | 98k            | 130kg          | 276kg           |                                                            |

GS40T

Spencroft Road, Newcastle-under-Lyme, Staffordshire ST5 9JE

Telephone: +44 (0)1782 663600 Facsimile: +44 (0)1782 663611