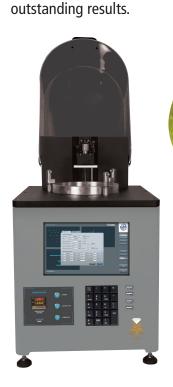

The ideal choice for casting or moulding direct from the machine. Accurate settings and fine detail can be produced repeatedly with unparalleled consistency and precision.

**DIRECT CASTING** 

**LED LIGHT SOURCE** 

The GRSM-3D-100 brings a larger print area and increased resolution whilst remaining easy to use and simple to maintain. The desktop unit allows for portability and should be considered if a higher accuracy or a higher output is necessary. SLC file transfer can be achieved either via LAN connection or USB making the process from design to print effortless. This model used with our unique resin formula developed specifically for the jewellery industry ensures