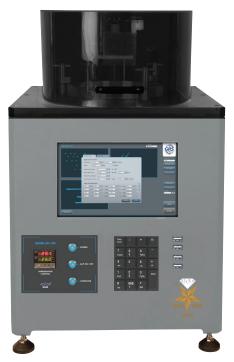

## GRSM - 3D - 100

## 3D PROTOTYPING MACHINE

- Print Area: L100 x W56 x H100
- XY Resolution: 0.017mm
- Fully Integrated unit
- LED Light source
- USB Interface + Ethernet
- SLC File Handling

- Directly Castable resins
- Adjustable Layer Speed
- Unique material plate
- Minimal consumable components
- 20,000 hour light source

• Integrated control interface for file transfer, temperature control, reset functions and data entry

| Voltage                  | 230V - Single Phase     |
|--------------------------|-------------------------|
| Power                    | 800W                    |
| Scanning speed           | 8mm per hour            |
| Operating Temperature    | 22 – 35 °C              |
| Print Area               | 100 x 56 x 100 mm       |
| Layer Thickness Accuracy | 0.01 – 0.1mm adjustable |
| Light Source             | LED                     |
| Data Format              | SLC                     |
| Warranty                 | 1 year                  |