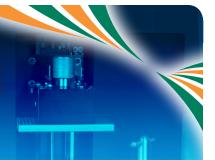

## 3D PROTOTYPING MACHINE

- Print Area: L100 x W56 x H100
- XY Resolution: 0.017mm
- Fully Integrated unit
- LED Light source
- USB Interface + Ethernet
- SLC File Handling

- Directly Castable resins
- Adjustable Layer Speed
- Unique material plate
- Minimal consumable components
- 20,000 hour light source

The GRSM-3D-100 brings a larger print area and increased resolution whilst remaining easy to use and simple to maintain. The desktop unit allows for portability and should be considered if a higher accuracy or a higher output is necessary. SLC file transfer can be achieved either via LAN connection or USB making the process from design to print effortless. This model used with our unique resin formula developed specifically for the jewellery industry ensures