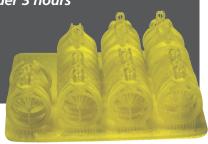

**HIGH RESOLUTION** 

**HIGH SPEED** 

- Direct Casting with Superior Surface Finish
- Industry Leading Accuracy, 17 micron Resolution
- Unparalleled Results with High Detail Filigree
- Minimal Build Supports gives Seamless Clean Off
- Easily Produce Micro Pave, Invisible Settings and Hollow Filigree
- Produce 40 rings in under 3 hours